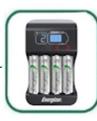

#### **Product Detail:**

Designation: Smart Charger Color: Black Charge Capability: "AA" (2) or (4)

| "AAA" (2) or (4)                     |         |          |           |
|--------------------------------------|---------|----------|-----------|
| Charging Time:                       | Battery | Capacity | Estimated |
| (estimate)                           | (NiMH)  | (mAh)    | (time)    |
|                                      | AA      | 2650     | 8.0 hrs   |
|                                      | AA      | 2450     | 7.5 hrs   |
|                                      | AA      | 2300     | 7.0 hrs   |
|                                      | AA      | 2200     | 6.0 hrs   |
|                                      | AA      | 1700     | 5.5 hrs   |
|                                      | AA      | 1300     | 4.5 hrs   |
|                                      | AAA     | 1000     | 7.0 hrs   |
|                                      | AAA     | 900      | 6.5 hrs   |
|                                      | AAA     | 950      | 6.5 hrs   |
| Shutoff Mechanism: Delta V Detection |         |          |           |
| Timer (8 hours)                      |         |          |           |
| Charging Current: 2 or 4 x AA, 300mA |         |          |           |

Charging Current: 2 or 4 x AA, 300mA 2 or 4 x AAA, 120mA Input Rating: Universal Voltage: 100-240vac, 50/60Hz Charging indication: Display shows approximate charging time with battery icon and countdown numbers of 8, 6, 4, 2 and 0. Typical Weight: 116.0 grams Dimensions (mm): 120 x 70 x 40 (H x L x W) Plug Type: Folding Rev Polarity Protection: Yes Primary Battery Detection: Yes

### VERSATILE

Charges 2 or 4 AA or AAA at a time

#### **SMART**

- Charger tells you if the batteries are still rechargeable
- Charger fuel gauge and count-down clock tells you when batteries are done charging.