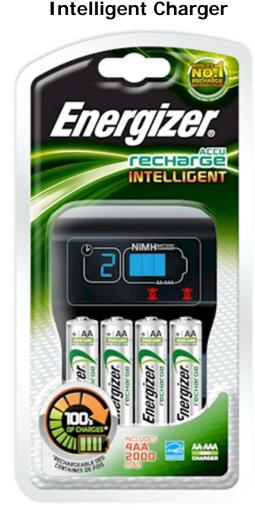

#### **Product Detail:**

Designation: Smart Charger Color: Black Charge Capability: "AA" (2) or (4)

| "AAA" (2) or (4)                     |         |          |           |
|--------------------------------------|---------|----------|-----------|
| Charging Time:                       | Battery | Capacity | Estimated |
| (estimate)                           | (NiMH)  | (mAh)    | (time)    |
|                                      | AA      | 2650     | 8.0 hrs   |
|                                      | AA      | 2450     | 7.5 hrs   |
|                                      | AA      | 2300     | 7.0 hrs   |
|                                      | AA      | 2200     | 6.0 hrs   |
|                                      | AA      | 1700     | 5.5 hrs   |
|                                      | AA      | 1300     | 4.5 hrs   |
|                                      | AAA     | 1000     | 7.0 hrs   |
|                                      | AAA     | 900      | 6.5 hrs   |
|                                      | AAA     | 950      | 6.5 hrs   |
| Shutoff Mechanism: Delta V Detection |         |          |           |
| Timer (8 hours)                      |         |          |           |
| Charging Current: 2 or 4 x AA, 300mA |         |          |           |

Charging Current: 2 or 4 x AA, 300mA 2 or 4 x AAA, 120mA Input Rating: Universal Voltage: 100-240vac, 50/60Hz Charging indication: Display shows approximate charging time with battery icon and countdown numbers of 8, 6, 4, 2 and 0. Typical Weight: 116.0 grams Dimensions (mm): 120 x 70 x 40 (H x L x W) Plug Type: Folding Rev Polarity Protection: Yes Primary Battery Detection: Yes

### VERSATILE

Charges 2 or 4 AA or AAA at a time

#### **SMART**

- Charger tells you if the batteries are still rechargeable
- Charger fuel gauge and count-down clock tells you when batteries are done charging.