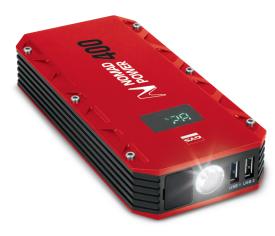

#### LITHIUM BOOSTER

NOMAD POWER 400

12 V

Ref. 025882

# The NOMAD POWER 400 is a lithium-based power pack that combines 3 functions :

- Booster for 12 V vehicles (motorbike, quad, car, SUV).
- Autonomous power supply for all kinds of electrical appliances.
- Emergency lamp.

# LITHIUM BATTERY BOOSTER

Its **lithium** battery (*LiFePO*<sub>4</sub>) gives it an exceptional power-to-size ratio (*starting current: 500 A*).

It starts vehicles equipped with a discharged 12 V battery (*liquid, gel, AGM, Start&Stop*) in a few seconds.

## **MOBILE ENERGY SOURCE**

Its storage capacity (3 Ah) gives it sufficient autonomy to meet the daily needs of staying connected (telephone, tablet, computer).

Equipped with:

- **2 USB ports :** 5 V / 9 V / 12 V - 2 A **/** 5 V - 2 A for recharging smartphone, tablet, GPS, etc.

- **1 output port 15 V - 5 A** ideal for powering a 12 V electrical appliance (*cool box, fan, etc.*)

## **HIGH BRIGHTNESS ASSIST LAMP**

Auxiliary light (1 led) with 3 lighting modes: normal, strobe, SOS.