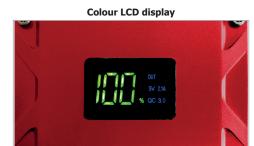

## **LCD DISPLAY**

The NOMAD POWER 400 is equipped with an LCD display that gives information on:

- the % of charge of the internal battery.
- the different input and output ports used.