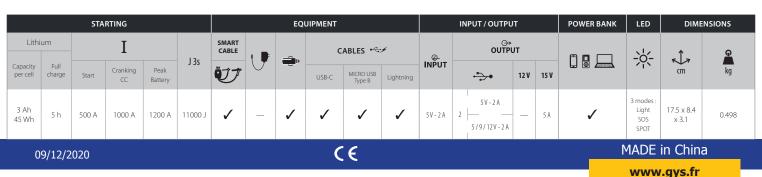

# LITHIUM BATTERY BOOSTER

Its **lithium** battery (*LiFePO*<sub>4</sub>) gives it an exceptional power-to-size ratio (*starting current: 500 A*).

It starts vehicles equipped with a discharged 12 V battery (*liquid, gel, AGM, Start&Stop*) in a few seconds.

## **MOBILE ENERGY SOURCE**

Its storage capacity (3 Ah) gives it sufficient autonomy to meet the daily needs of staying connected (telephone, tablet, computer).

Equipped with:

- **2 USB ports :** 5 V / 9 V / 12 V - 2 A **/** 5 V - 2 A for recharging smartphone, tablet, GPS, etc.

- **1 output port 15 V - 5 A** ideal for powering a 12 V electrical appliance (*cool box, fan, etc.*)

## **HIGH BRIGHTNESS ASSIST LAMP**

Auxiliary light (1 led) with 3 lighting modes: normal, strobe, SOS.

## **A SMART PRODUCT**

**Lightweight** (498 g) **and compact**, it will ideally find its place in a vehicle's glove box/tray as well as in a suitcase.

Cigarette lighter adapter + charging cable