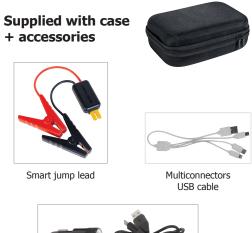

# SAFETY START

The **smart jump lead** protects both the battery and the vehicle's electronics:

- Anti-spark technology,
- Short circuit protection,
- Reverse polarity protection,
- Protection against excessive starting currents,
- Protection against booster temperature increases.

## **A SMART PRODUCT**

**Lightweight** (498 g) **and compact**, it will ideally find its place in a vehicle's glove box/tray as well as in a suitcase.

Cigarette lighter adapter + charging cable